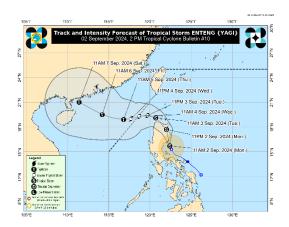

#### I. BACKGROUND INFORMATION

A Low Pressure Area developed into Tropical Depression [TD] on September 1, 2024 that was moving northwestward at 10 kilometers per hour. The TD brought maximum sustained winds of 75 km/h near the center, gustiness of up to 90 km/h. Strong to gale-force winds extend outwards up to 250 km from the center, heavy rainfall [ORANGE WARNING] and rough seas was experienced in the province. Public Sorm Warning Signal [PSWS]No. 1 was raised over Albay.

In the early afternoon of September 2, 2024, TD Enteng had exited the Bicol Region and was observed by PAGASA to be in the vicinity of Casiguran. A total of 176.8 mm of rainfall was recorded by PAGASA Legazpi Station.